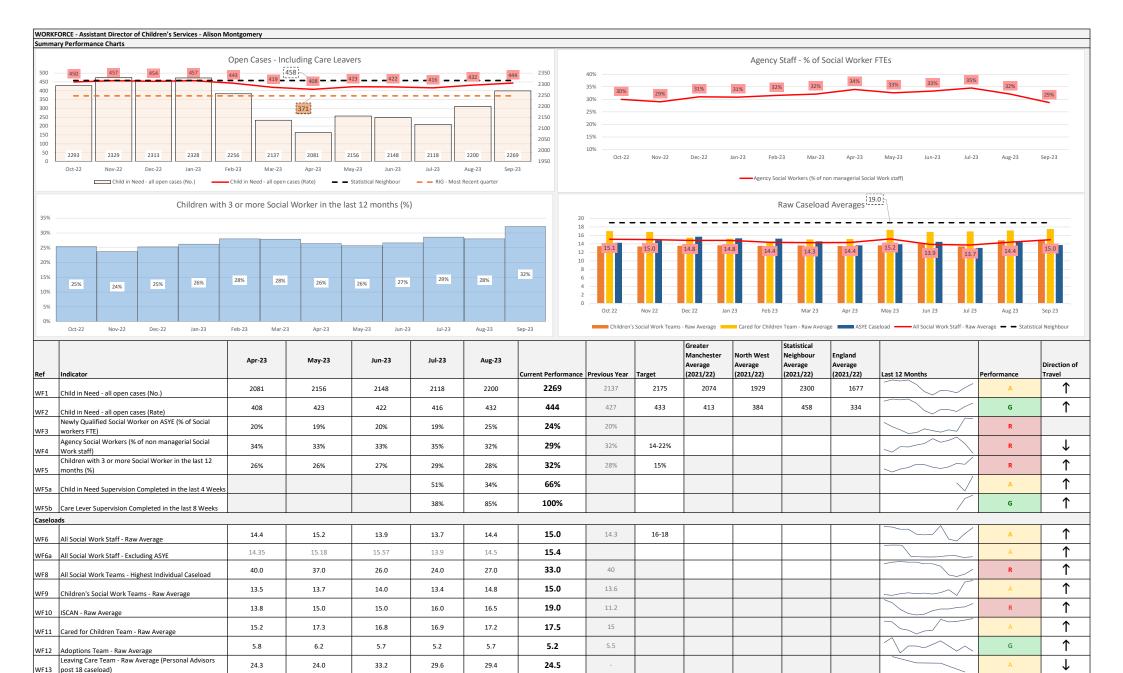

| 16%    | 15%    | 18%    | 16%    | Not Yet<br>Available | Not Yet Available      | 35%           | 45%    |                                               |                                    |                                                  |                                 |                         |             |                        |

| SG19 | Audits Requiring Improvement (% YTD) | 66% | 73% | 70% | 61% | Not Yet<br>Available | Not Yet Available | 52% |  |  |  |  |
|------|--------------------------------------|-----|-----|-----|-----|----------------------|-------------------|-----|--|--|--|--|
| SG20 | Audits Inadequate (% YTD)            | 19% | 13% | 12% | 23% | Not Yet<br>Available | Not Yet Available | 13% |  |  |  |  |



13.8

14.6

13.7

WF14 ASYE Caseload

13.9

14.5

13.1

14.4

↑

G