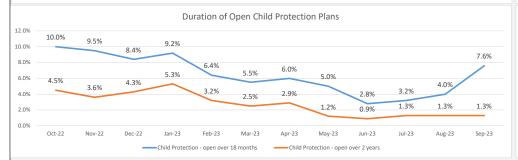

# SAFEGUARDING AND QUALITY ASSURANCE - Head of Service Safeguarding and Quality Assurance - Debbie Duddridge

| Ref  | Indicator                                                                                     | Apr-23 | May-23 | Jun-23 | Jul-23 | Aug-23               | Current<br>Performance | Previous Year | Target | Greater<br>Manchester<br>Average<br>(2021/22) | North West<br>Average<br>(2021/22) | Statistical<br>Neighbour<br>Average<br>(2021/22) | England<br>Average<br>(2021/22) | Last 12 Months          | Performance | Direction of<br>Travel |
|------|-----------------------------------------------------------------------------------------------|--------|--------|--------|--------|----------------------|------------------------|---------------|--------|-----------------------------------------------|------------------------------------|--------------------------------------------------|---------------------------------|-------------------------|-------------|------------------------|
| SG1  | Children Missing from Education (No)                                                          | 166    | 168    | 162    | 151    | 142                  | 145                    | 248           |        |                                               |                                    |                                                  |                                 |                         | Α           | 1                      |
| SG2  | Children Receiving Elective Home Education (No)                                               | 240    | 256    | 235    | 230    | 229                  | 253                    | 229           |        |                                               |                                    |                                                  |                                 |                         | Α           | 1                      |
| SG3  | % of Children receiving Elective Home Education who are<br>open to Children's Social Care     | 0.8%   | 1.2%   | 1.3%   | 1.3%   | 1.7%                 | 1.6%                   | 2.2%          |        |                                               |                                    |                                                  |                                 |                         | Α           | $\downarrow$           |
| SG4  | Child in Need (all open cases) with a Education Health<br>and Care Plan (%)                   | 14%    | 14%    | 15%    | 15%    | 14%                  | 13%                    | 15%           |        |                                               |                                    |                                                  |                                 |                         | Α           | $\downarrow$           |
| SG5  | Children with Initial Child Protection Conferences held<br>under 15 Working Days (% YTD)      | 100%   | 87%    | 87%    | 92%    | 93%                  | 94%                    | 72%           | 83%    | 81%                                           | 79%                                | 84%                                              | 79%                             |                         | G           | 1                      |
| SG6  | Children with Initial Child Protection Conferences held<br>under 15 Working Days (% IN MONTH) | 100%   | 81%    | 88%    | 100%   | 96%                  | 100%                   | 72%           |        |                                               |                                    |                                                  |                                 |                         | G           | 1                      |
| SG7  | Initial Child Protection Conferences (No Held)                                                | 9      | 17     | 21     | 23     | 21                   | 22                     | 18            |        |                                               |                                    |                                                  |                                 | $\sim$                  |             |                        |
| SG8  | Attendance at Initial Child Protection Conference by<br>Police                                | 100%   | 100%   | 81%    | 74%    | 95%                  | 86%                    | 59%           |        |                                               |                                    |                                                  |                                 | $\overline{\mathbf{N}}$ | Α           |                        |
| SG9  | Attendance at Initial Child Protection Conference by<br>Health                                | 100%   | 82%    | 100%   | 96%    | 70%                  | 100%                   | 85%           |        |                                               |                                    |                                                  |                                 |                         | G           |                        |
| SG10 | Attendance at Initial Child Protection Conference by<br>Education                             | 50%    | 100%   | 92%    | 87%    | 36%                  | 86%                    | 77%           |        |                                               |                                    |                                                  |                                 |                         | А           |                        |
| SG11 | Child Protection Plan Reviews in timescale (% YTD)                                            | 98%    | 91%    | 97%    | 99%    | 98%                  | 97%                    | 86%           | 91%    | 87%                                           | 87%                                | 89%                                              | 89%                             |                         | G           | $\downarrow$           |
| SG12 | Child Protection Plan Reviews in timescale (% Each<br>Month)                                  | 100%   | 99%    | 98%    | 99%    | 100%                 | 85%                    |               |        |                                               |                                    |                                                  |                                 |                         | Α           |                        |
| SG13 | Child Protection - open over 18 months                                                        | 6.0%   | 5.0%   | 2.8%   | 3.2%   | 4.0%                 | 7.6%                   | 5.5%          |        |                                               |                                    |                                                  |                                 |                         | R           | 1                      |
| SG14 | Child Protection - open over 2 years                                                          | 2.9%   | 1.2%   | 0.9%   | 1.3%   | 1.3%                 | 1.3%                   | 2.5%          | 2.1%   | 3.0%                                          | 2.8%                               | 3.0%                                             | 2.5%                            |                         | G           | ↔                      |
| SG15 | Looked After Child Reviews in Timescale (% YTD)                                               | 86%    | 64%    | 77%    | 79%    | 81%                  | 82%                    | 87%           | 95%    |                                               |                                    |                                                  |                                 |                         | Α           | 1                      |
| SG16 | Audits completed (No Month)                                                                   | 32     | 23     | 12     | 16     | Not Yet<br>Available | Not Yet Available      | 11            |        |                                               |                                    |                                                  |                                 |                         |             |                        |
| SG17 | Audits completed (YTD)                                                                        | 32     | 55     | 67     | 83     | Not Yet<br>Available | Not Yet Available      | 132           |        |                                               |                                    |                                                  |                                 |                         |             |                        |
| SG18 | Audits rated good / outstanding (% YTD)                                                       | 16%    | 15%    | 18%    | 16%    | Not Yet<br>Available | Not Yet Available      | 35%           | 45%    |                                               |                                    |                                                  |                                 |                         |             |                        |