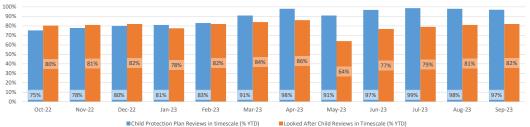

# SAFEGUARDING AND QUALITY ASSURANCE - Head of Service Safeguarding and Quality Assurance - Debbie Duddridge

| Ref  | Indicator                                                                                     | Apr-23 | May-23 | Jun-23 | Jul-23 | Aug-23               | Current<br>Performance | Previous Year | Target | Greater<br>Manchester<br>Average<br>(2021/22) | North West<br>Average<br>(2021/22) | Statistical<br>Neighbour<br>Average<br>(2021/22) | England<br>Average<br>(2021/22) | Last 12 Months          | Performance | Direction of<br>Travel |
|------|-----------------------------------------------------------------------------------------------|--------|--------|--------|--------|----------------------|------------------------|---------------|--------|-----------------------------------------------|------------------------------------|--------------------------------------------------|---------------------------------|-------------------------|-------------|------------------------|
| SG1  | Children Missing from Education (No)                                                          | 166    | 168    | 162    | 151    | 142                  | 145                    | 248           |        |                                               |                                    |                                                  |                                 |                         | Α           | 1                      |
| SG2  | Children Receiving Elective Home Education (No)                                               | 240    | 256    | 235    | 230    | 229                  | 253                    | 229           |        |                                               |                                    |                                                  |                                 |                         | Α           | 1                      |
| SG3  | % of Children receiving Elective Home Education who are<br>open to Children's Social Care     | 0.8%   | 1.2%   | 1.3%   | 1.3%   | 1.7%                 | 1.6%                   | 2.2%          |        |                                               |                                    |                                                  |                                 |                         | Α           | $\downarrow$           |
| SG4  | Child in Need (all open cases) with a Education Health<br>and Care Plan (%)                   | 14%    | 14%    | 15%    | 15%    | 14%                  | 13%                    | 15%           |        |                                               |                                    |                                                  |                                 |                         | Α           | $\downarrow$           |
| SG5  | Children with Initial Child Protection Conferences held<br>under 15 Working Days (% YTD)      | 100%   | 87%    | 87%    | 92%    | 93%                  | 94%                    | 72%           | 83%    | 81%                                           | 79%                                | 84%                                              | 79%                             |                         | G           | 1                      |
| SG6  | Children with Initial Child Protection Conferences held<br>under 15 Working Days (% IN MONTH) | 100%   | 81%    | 88%    | 100%   | 96%                  | 100%                   | 72%           |        |                                               |                                    |                                                  |                                 |                         | G           | 1                      |
| SG7  | Initial Child Protection Conferences (No Held)                                                | 9      | 17     | 21     | 23     | 21                   | 22                     | 18            |        |                                               |                                    |                                                  |                                 | $\sim$                  |             |                        |
| SG8  | Attendance at Initial Child Protection Conference by<br>Police                                | 100%   | 100%   | 81%    | 74%    | 95%                  | 86%                    | 59%           |        |                                               |                                    |                                                  |                                 | $\overline{\mathbf{N}}$ | Α           |                        |
| SG9  | Attendance at Initial Child Protection Conference by<br>Health                                | 100%   | 82%    | 100%   | 96%    | 70%                  | 100%                   | 85%           |        |                                               |                                    |                                                  |                                 |                         | G           |                        |
| SG10 | Attendance at Initial Child Protection Conference by<br>Education                             | 50%    | 100%   | 92%    | 87%    | 36%                  | 86%                    | 77%           |        |                                               |                                    |                                                  |                                 |                         | А           |                        |
| SG11 | Child Protection Plan Reviews in timescale (% YTD)                                            | 98%    | 91%    | 97%    | 99%    | 98%                  | 97%                    | 86%           | 91%    | 87%                                           | 87%                                | 89%                                              | 89%                             |                         | G           | $\downarrow$           |
| SG12 | Child Protection Plan Reviews in timescale (% Each<br>Month)                                  | 100%   | 99%    | 98%    | 99%    | 100%                 | 85%                    |               |        |                                               |                                    |                                                  |                                 |                         | Α           |                        |
| SG13 | Child Protection - open over 18 months                                                        | 6.0%   | 5.0%   | 2.8%   | 3.2%   | 4.0%                 | 7.6%                   | 5.5%          |        |                                               |                                    |                                                  |                                 |                         | R           | 1                      |
| SG14 | Child Protection - open over 2 years                                                          | 2.9%   | 1.2%   | 0.9%   | 1.3%   | 1.3%                 | 1.3%                   | 2.5%          | 2.1%   | 3.0%                                          | 2.8%                               | 3.0%                                             | 2.5%                            |                         | G           | ↔                      |
| SG15 | Looked After Child Reviews in Timescale (% YTD)                                               | 86%    | 64%    | 77%    | 79%    | 81%                  | 82%                    | 87%           | 95%    |                                               |                                    |                                                  |                                 |                         | Α           | 1                      |
| SG16 | Audits completed (No Month)                                                                   | 32     | 23     | 12     | 16     | Not Yet<br>Available | Not Yet Available      | 11            |        |                                               |                                    |                                                  |                                 |                         |             |                        |
| SG17 | Audits completed (YTD)                                                                        | 32     | 55     | 67     | 83     | Not Yet<br>Available | Not Yet Available      | 132           |        |                                               |                                    |                                                  |                                 |                         |             |                        |
| SG18 | Audits rated good / outstanding (% YTD)                                                       | 16%    | 15%    | 18%    | 16%    | Not Yet<br>Available | Not Yet Available      | 35%           | 45%    |                                               |                                    |                                                  |                                 |                         |             |                        |