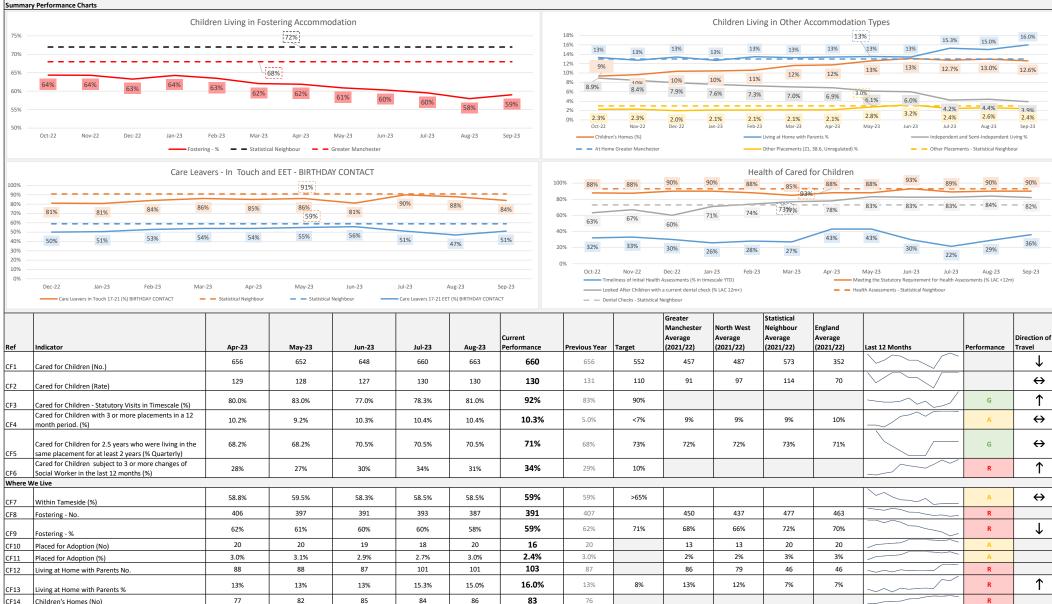

## CARED FOR CHILDREN - Head of Service Cared for Children and Care Leavers - Sara Patel

12%

CF15

Children's Homes (%)

13%

13%

12.7%

13.0%

| CF16   | Independent and Semi-Independent Living No                       | 45   | 40   | 39   | 28   | 29   | 26   | 46   |    |    |    |    |                                  | G |          |
|--------|------------------------------------------------------------------|------|------|------|------|------|------|------|----|----|----|----|----------------------------------|---|----------|
| CF17   | Independent and Semi-Independent Living %                        | 6.9% | 6.1% | 6.0% | 4.2% | 4.4% | 3.9% | 7.0% |    |    |    |    |                                  | G |          |
| CF18   | Secure Units No                                                  | 2    | 1    | 1    | 1    | 1    | 1    | 3    |    |    |    |    |                                  | G |          |
| CF19   | Other Placements (Z1, 38.6, Unregulated) No.                     | 14   | 18   | 21   | 16   | 17   | 16   | 14   | 13 | 13 | 20 | 7  | <u> </u>                         | А |          |
| CF20   | Other Placements (Z1, 38.6, Unregulated) %                       | 2.1% | 2.8% | 3.2% | 2.4% | 2.6% | 2.4% | 2.1% | 2% | 2% | 3% | 1% |                                  | А |          |
| Outcom | es                                                               |      |      |      |      |      |      |      |    |    |    |    |                                  |   |          |
| CF21   | Timeliness of Initial Health Assessments (% in timescale<br>YTD) | 43%  | 43%  | 30%  | 22%  | 29%  | 36%  | 27%  |    |    |    |    |                                  | R | 1        |
| CF22   | Timeliness of Initial Health Assessments (% in timescale MONTH)  | 43%  | 43%  | 13%  | 0%   | 46%  | 59%  | 27%  |    |    |    |    | $\searrow \checkmark \checkmark$ | Α | <b>↑</b> |

12.6%

12%

L

R

| CF23 | Meeting the Statutory Requirement for Health<br>Assessments (% LAC +12m)             | 88% | 88% | 93% | 89% | 90% | 90% | 85% | 96% | 93% | 92% | 93% | 89% |        | G | 1                 |
|------|--------------------------------------------------------------------------------------|-----|-----|-----|-----|-----|-----|-----|-----|-----|-----|-----|-----|--------|---|-------------------|
| CF25 | Looked After Children with a current dental check (%<br>LAC 12m+)                    | 78% | 83% | 83% | 83% | 84% | 82% | 77% | 80% | 69% | 74% | 73% | 70% | $\sim$ | G | $\downarrow$      |
| CF27 | Looked After Children with an Education Health and Care Plan (%)                     | 22% | 23% | 22% | 21% | 21% | 21% | 22% |     |     |     |     |     |        | A |                   |
| CF28 | Looked After children 3 - 15 with a current Personal<br>Education Plan (% Quarterly) | 99% | 99% | 99% | 99% | 99% | 99% | 99% |     |     |     |     |     |        | G | ↔                 |
| CF29 | Care Leavers with a Pathway Plan in place (%)                                        | 86% | 85% | 85% | 86% | 87% | 87% | 86% |     |     |     |     |     |        | Α | $\leftrightarrow$ |
| CF30 | Care Leavers in Touch 17-21 (%) BIRTHDAY CONTACT                                     | 85% | 86% | 81% | 90% | 88% | 84% | 92% | 93% | 94% | 95% | 91% | 93% |        | А | $\downarrow$      |
| CF31 | Care Leavers 17-21 EET (%) BIRTHDAY CONTACT                                          | 54% | 55% | 56% | 51% | 47% | 51% | 54% | 52% | 55% | 54% | 59% | 58% |        | Α | 1                 |