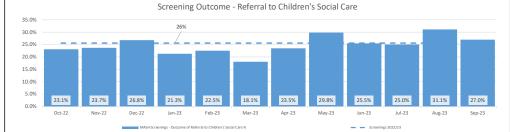

### FRONT DOOR - Head of Service - Adolescent Services - Wendy Monnelly

| -    |                                                                                                                                                 |        |        |        |        |        |         |               |        |                                  |                       |                                     |                    |                |             |                        |
|------|-------------------------------------------------------------------------------------------------------------------------------------------------|--------|--------|--------|--------|--------|---------|---------------|--------|----------------------------------|-----------------------|-------------------------------------|--------------------|----------------|-------------|------------------------|
| Ref  | Indicator                                                                                                                                       | Apr-23 | May-23 | Jun-23 | Jul-23 | Aug-23 | Current | Previous Year | Target | Greater<br>Manchester<br>Average | North West<br>Average | Statistical<br>Neighbour<br>Average | England<br>Average | Last 12 Months | Performance | Direction of<br>Travel |
| FD1  | Contact Received Inc. LCS contacts - (No. in Month)                                                                                             | 1107   | 1440   | 1346   | 1295   | 1167   | 1265    | 1350          |        |                                  |                       |                                     |                    |                |             | 1                      |
| FD2  | Contact - (12 Month Rolling Rate)                                                                                                               | 3139   | 3107   | 3101   | 3097   | 3099   | 3073    | 2732          |        |                                  |                       |                                     |                    |                |             | $\downarrow$           |
| FD2a | MASH Contact (No)                                                                                                                               | 1059   | 1429   | 1337   | 1288   | 1096   | 1254    | 1343          |        |                                  |                       |                                     |                    |                |             | 1                      |
| FD2b | MASH Contact Ending Prior to Screening (No)                                                                                                     | 232    | 441    | 358    | 387    | 274    | 93      |               |        |                                  |                       |                                     |                    |                | Α           | $\downarrow$           |
| FD2c | MASH Contact Ending Prior to Screening (%)                                                                                                      | 22%    | 31%    | 27%    | 30%    | 25%    | 7%      |               |        |                                  |                       |                                     |                    |                | Α           | $\downarrow$           |
| FD2d | Requests for Information Received                                                                                                               | 40     | 47     | 45     | 61     | 60     | 39      |               |        |                                  |                       |                                     |                    |                |             | 1                      |
| FD2e | MASH Screenings Completed                                                                                                                       | 791    | 947    | 936    | 837    | 791    | 951     |               |        |                                  |                       |                                     |                    |                | R           |                        |
| FD2f | MASH Screenings Completed within 72hrs                                                                                                          | 91.1%  | 71.9%  | 78.1%  | 68.9%  | 63.3%  | 67%     |               |        |                                  |                       |                                     |                    |                | R           |                        |
| FD7  | Contact Referred to children's social care (% of ALL<br>contact in month EHM and LCS with an outcome of<br>Children's Social Care by month end) | 17.5%  | 16.4%  | 15.5%  | 16.3%  | 21.5%  | 21%     | 20%           |        |                                  |                       |                                     |                    |                | G           |                        |
| FD8b | Requests for Information Completed                                                                                                              | 40     | 47     | 45     | 61     | 60     | 33      |               |        |                                  |                       |                                     |                    |                |             |                        |
| FD8c | MASH Screening Outcomes - Referral to Children's<br>Social Care %                                                                               | 23.5%  | 29.8%  | 25.5%  | 25.0%  | 31.1%  | 27%     | 26%           |        |                                  |                       |                                     |                    |                | A           |                        |
| FD8d | MASH Screening Outcomes - Early Help %                                                                                                          | 7.0%   | 7.2%   | 8.0%   | 15.3%  | 14.8%  | 19%     | 11%           |        |                                  |                       |                                     |                    |                | G           |                        |
| FD8e | MASH Screening Outcomes - Referral to Other Agency %                                                                                            | 19.9%  | 29.7%  | 18.6%  | 1.1%   | 1.1%   | 1%      | 13%           |        |                                  |                       |                                     |                    |                | R           |                        |
| FD8f | MASH Screening Outcomes - Information and Advice %                                                                                              | 49.1%  | 52.9%  | 48.6%  | 58.8%  | 53.2%  | 52%     | 53%           |        |                                  |                       |                                     |                    |                | G           |                        |
| FD16 | Domestic Abuse Notifications Received                                                                                                           | 165    | 283    | 260    | 200    | 285    | 269     |               |        |                                  |                       |                                     |                    |                |             |                        |