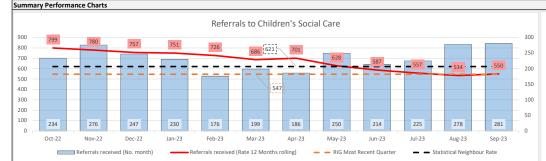

| Ref    | Indicator                                                                    | Apr-23 | May-23 | Jun-23 | Jul-23 | Aug-23 | Current<br>Performance | Previous Year | Target | Greater<br>Manchester<br>Average<br>(2021/22) | North West<br>Average<br>(2020/21) | Statistical<br>Neighbour<br>Average<br>(2021/22) | England<br>Average<br>(2021/22) | Last 12 Months                                  | Performance | Direction of<br>Travel |
|--------|------------------------------------------------------------------------------|--------|--------|--------|--------|--------|------------------------|---------------|--------|-----------------------------------------------|------------------------------------|--------------------------------------------------|---------------------------------|-------------------------------------------------|-------------|------------------------|
| CIN1   | Referrals received (No. month)                                               | 186    | 250    | 214    | 225    | 278    | 281                    | 280           |        |                                               |                                    |                                                  |                                 |                                                 | Α           | ↑ (                    |
| CIN2   | Referrals received (Rate 12 Months rolling)                                  | 628    | 587    | 557    | 534    | 550    | 541                    | 701           | 612    | 700                                           | 548                                | 621                                              | 538                             |                                                 | G           | $\downarrow$           |
| CIN3   | Referrals with decision made within 24hrs each Month (%)                     | 45%    | 41%    | 46%    | 68%    | 53%    | 53%                    | 46%           |        |                                               |                                    |                                                  |                                 | $\frown$                                        | Α           | ↔                      |
| CIN4   | Re-referral within 12 months of a previous referral (%)                      | 25%    | 31%    | 24%    | 22%    | 20%    | 24%                    | 28%           | 20-24% | 21%                                           | 21%                                | 18%                                              | 20%                             |                                                 | G           | $\downarrow$           |
| CIN5   | Referrals where a child was found to be not in Need after Assessment.        | 26%    | 17%    | 15%    | 14%    | 11%    | 13%                    | 30%           | 29%    | 24%                                           | 25%                                | 25%                                              | 29%                             |                                                 | G           | 1                      |
| CIN6   | Assessments Completed (No. Month)                                            | 200    | 201    | 330    | 323    | 268    | 275                    | 383           |        |                                               |                                    |                                                  |                                 |                                                 | G           |                        |
| CIN7   | Assessments Completed (12 Month Rolling Rate)                                | 862    | 799    | 779    | 750    | 706    | 689                    | 900           |        | 715                                           | 594                                | 688                                              | 533                             |                                                 | G           |                        |
| CIN8   | Child and Family Assessments completed under 45<br>working days (%)          | 88.0%  | 87.1%  | 93.9%  | 87.0%  | 81.0%  | 84%                    | 76%           | 85%    | 81%                                           | 81%                                | 83%                                              | 84%                             |                                                 | G           | 1                      |
| CIN9   | Strategy Meetings (No. Completed Month)                                      | 91     | 181    | 160    | 156    | 142    | 121                    | 151           |        |                                               |                                    |                                                  |                                 |                                                 |             |                        |
| CIN10  | Strategy meetings (12 Month Rolling Rate)                                    | 343    | 342    | 339    | 332    | 336    | 332                    | 353           |        |                                               |                                    |                                                  |                                 |                                                 |             |                        |
| CIN10a | Strategy Meeting Attendance by Key Agency - Police (%)                       |        | 99%    | 100%   | 100%   | 100%   | 99%                    |               |        |                                               |                                    |                                                  |                                 |                                                 | G           |                        |
| CIN10b | Strategy Meeting Attendance by Key Agency - Health<br>(%)                    |        | 88%    | 88%    | 87%    | 89%    | 88%                    |               |        |                                               |                                    |                                                  |                                 |                                                 | Α           |                        |
| CIN10c | Strategy Meeting Attendance by Key Agency - Education<br>(%)                 |        | 90%    | 85%    | 86%    | 44%    | 87%                    |               |        |                                               |                                    |                                                  |                                 |                                                 | Α           |                        |
| CIN11  | Strategy Meeting Outcome - S47 (% Month)                                     | 82%    | 69%    | 69%    | 64%    | 59%    | 65%                    | 74%           |        |                                               |                                    |                                                  |                                 |                                                 | Α           |                        |
| CIN12  | Strategy Meeting Outcomes-No Further Action (%<br>Month)                     | 10%    | 24%    | 24%    | 31%    | 32%    | 25%                    | 21%           |        |                                               |                                    |                                                  |                                 | $\sim \sim \sim$                                | Α           |                        |
| CIN13  | Section 47s Completed (no. Month)                                            | 65     | 110    | 133    | 105    | 77     | 77                     | 113           |        |                                               |                                    |                                                  |                                 | $\sim$                                          |             |                        |
| CIN14  | Section 47s Completed (12 Month Rolling Rate)                                | 254    | 246    | 249    | 247    | 238    | 235                    | 268           |        | 212                                           | 189                                | 267                                              | 180                             |                                                 |             |                        |
| CIN15  | Section 47s Completed - % Conference Outcomes ICPC<br>(YTD)                  | 35%    | 32%    | 29%    | 32%    | 34%    | 39%                    | 39%           |        | 42%                                           | 41%                                | 40%                                              | 38%                             |                                                 | Α           |                        |
| CIN16  | Child in Need Plan (No.)                                                     | 387    | 383    | 413    | 392    | 425    | 408                    | 513           |        |                                               |                                    |                                                  |                                 |                                                 |             |                        |
| CIN17  | Child In Need Reviews that were due <b>completed in</b><br>timescale (% YTD) | 69%    | 66%    | 69%    | 71%    | 68%    | 69%                    | 74%           | 80%    |                                               |                                    |                                                  |                                 | $\phantom{100000000000000000000000000000000000$ | R           |                        |
| CIN18  | Child Protection cases (No.)                                                 | 348    | 334    | 317    | 311    | 303    | 301                    | 348           |        | 281                                           | 246                                | 326                                              | 211                             |                                                 | G           |                        |