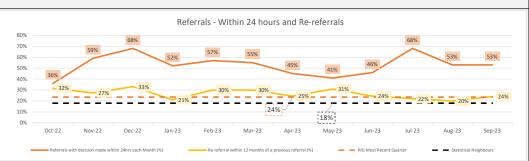

# CHILD IN NEED - Head of Service - Child in Need and Child Protection - Helen Delamere

Assessments Completed (No. Month)

- RIG Most Recent Quarter

Statistical Neighbours

Child and Family Assessments completed under 45 working days (%)

| Ref    | Indicator                                                                    | Apr-23 | May-23 | Jun-23 | Jul-23 | Aug-23 | Current<br>Performance | Previous Year | Target | Greater<br>Manchester<br>Average<br>(2021/22) | North West<br>Average<br>(2020/21) | Statistical<br>Neighbour<br>Average<br>(2021/22) | England<br>Average<br>(2021/22) | Last 12 Months                                  | Performance | Direction of<br>Travel |
|--------|------------------------------------------------------------------------------|--------|--------|--------|--------|--------|------------------------|---------------|--------|-----------------------------------------------|------------------------------------|--------------------------------------------------|---------------------------------|-------------------------------------------------|-------------|------------------------|
| CIN1   | Referrals received (No. month)                                               | 186    | 250    | 214    | 225    | 278    | 281                    | 280           |        |                                               |                                    |                                                  |                                 |                                                 | Α           | ↑ (                    |
| CIN2   | Referrals received (Rate 12 Months rolling)                                  | 628    | 587    | 557    | 534    | 550    | 541                    | 701           | 612    | 700                                           | 548                                | 621                                              | 538                             |                                                 | G           | $\downarrow$           |
| CIN3   | Referrals with decision made within 24hrs each Month (%)                     | 45%    | 41%    | 46%    | 68%    | 53%    | 53%                    | 46%           |        |                                               |                                    |                                                  |                                 | $\frown$                                        | Α           | ↔                      |
| CIN4   | Re-referral within 12 months of a previous referral (%)                      | 25%    | 31%    | 24%    | 22%    | 20%    | 24%                    | 28%           | 20-24% | 21%                                           | 21%                                | 18%                                              | 20%                             |                                                 | G           | $\downarrow$           |
| CIN5   | Referrals where a child was found to be not in Need after Assessment.        | 26%    | 17%    | 15%    | 14%    | 11%    | 13%                    | 30%           | 29%    | 24%                                           | 25%                                | 25%                                              | 29%                             |                                                 | G           | 1                      |
| CIN6   | Assessments Completed (No. Month)                                            | 200    | 201    | 330    | 323    | 268    | 275                    | 383           |        |                                               |                                    |                                                  |                                 |                                                 | G           |                        |
| CIN7   | Assessments Completed (12 Month Rolling Rate)                                | 862    | 799    | 779    | 750    | 706    | 689                    | 900           |        | 715                                           | 594                                | 688                                              | 533                             |                                                 | G           |                        |
| CIN8   | Child and Family Assessments completed under 45<br>working days (%)          | 88.0%  | 87.1%  | 93.9%  | 87.0%  | 81.0%  | 84%                    | 76%           | 85%    | 81%                                           | 81%                                | 83%                                              | 84%                             |                                                 | G           | 1                      |
| CIN9   | Strategy Meetings (No. Completed Month)                                      | 91     | 181    | 160    | 156    | 142    | 121                    | 151           |        |                                               |                                    |                                                  |                                 |                                                 |             |                        |
| CIN10  | Strategy meetings (12 Month Rolling Rate)                                    | 343    | 342    | 339    | 332    | 336    | 332                    | 353           |        |                                               |                                    |                                                  |                                 |                                                 |             |                        |
| CIN10a | Strategy Meeting Attendance by Key Agency - Police (%)                       |        | 99%    | 100%   | 100%   | 100%   | 99%                    |               |        |                                               |                                    |                                                  |                                 |                                                 | G           |                        |
| CIN10b | Strategy Meeting Attendance by Key Agency - Health<br>(%)                    |        | 88%    | 88%    | 87%    | 89%    | 88%                    |               |        |                                               |                                    |                                                  |                                 |                                                 | Α           |                        |
| CIN10c | Strategy Meeting Attendance by Key Agency - Education<br>(%)                 |        | 90%    | 85%    | 86%    | 44%    | 87%                    |               |        |                                               |                                    |                                                  |                                 |                                                 | Α           |                        |
| CIN11  | Strategy Meeting Outcome - S47 (% Month)                                     | 82%    | 69%    | 69%    | 64%    | 59%    | 65%                    | 74%           |        |                                               |                                    |                                                  |                                 |                                                 | Α           |                        |
| CIN12  | Strategy Meeting Outcomes-No Further Action (%<br>Month)                     | 10%    | 24%    | 24%    | 31%    | 32%    | 25%                    | 21%           |        |                                               |                                    |                                                  |                                 | $\sim \sim \sim$                                | Α           |                        |
| CIN13  | Section 47s Completed (no. Month)                                            | 65     | 110    | 133    | 105    | 77     | 77                     | 113           |        |                                               |                                    |                                                  |                                 | $\sim$                                          |             |                        |
| CIN14  | Section 47s Completed (12 Month Rolling Rate)                                | 254    | 246    | 249    | 247    | 238    | 235                    | 268           |        | 212                                           | 189                                | 267                                              | 180                             |                                                 |             |                        |
| CIN15  | Section 47s Completed - % Conference Outcomes ICPC<br>(YTD)                  | 35%    | 32%    | 29%    | 32%    | 34%    | 39%                    | 39%           |        | 42%                                           | 41%                                | 40%                                              | 38%                             |                                                 | Α           |                        |
| CIN16  | Child in Need Plan (No.)                                                     | 387    | 383    | 413    | 392    | 425    | 408                    | 513           |        |                                               |                                    |                                                  |                                 |                                                 |             |                        |
| CIN17  | Child In Need Reviews that were due <b>completed in</b><br>timescale (% YTD) | 69%    | 66%    | 69%    | 71%    | 68%    | 69%                    | 74%           | 80%    |                                               |                                    |                                                  |                                 | $\phantom{100000000000000000000000000000000000$ | R           |                        |
| CIN18  | Child Protection cases (No.)                                                 | 348    | 334    | 317    | 311    | 303    | 301                    | 348           |        | 281                                           | 246                                | 326                                              | 211                             |                                                 | G           |                        |