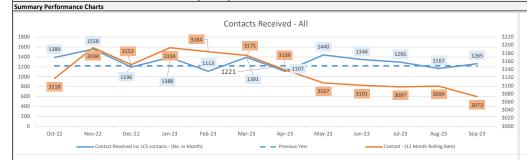

### FRONT DOOR - Head of Service - Adolescent Services - Wendy Monnelly

| -    |                                                                                                                                                 |        |        |        |        |        |         |               |        |                                  |                       |                                     |                    |                |             |                        |
|------|-------------------------------------------------------------------------------------------------------------------------------------------------|--------|--------|--------|--------|--------|---------|---------------|--------|----------------------------------|-----------------------|-------------------------------------|--------------------|----------------|-------------|------------------------|
| Ref  | Indicator                                                                                                                                       | Apr-23 | May-23 | Jun-23 | Jul-23 | Aug-23 | Current | Previous Year | Target | Greater<br>Manchester<br>Average | North West<br>Average | Statistical<br>Neighbour<br>Average | England<br>Average | Last 12 Months | Performance | Direction of<br>Travel |
| FD1  | Contact Received Inc. LCS contacts - (No. in Month)                                                                                             | 1107   | 1440   | 1346   | 1295   | 1167   | 1265    | 1350          |        |                                  |                       |                                     |                    |                |             | 1                      |
| FD2  | Contact - (12 Month Rolling Rate)                                                                                                               | 3139   | 3107   | 3101   | 3097   | 3099   | 3073    | 2732          |        |                                  |                       |                                     |                    |                |             | $\downarrow$           |
| FD2a | MASH Contact (No)                                                                                                                               | 1059   | 1429   | 1337   | 1288   | 1096   | 1254    | 1343          |        |                                  |                       |                                     |                    |                |             | 1                      |
| FD2b | MASH Contact Ending Prior to Screening (No)                                                                                                     | 232    | 441    | 358    | 387    | 274    | 93      |               |        |                                  |                       |                                     |                    |                | Α           | $\downarrow$           |
| FD2c | MASH Contact Ending Prior to Screening (%)                                                                                                      | 22%    | 31%    | 27%    | 30%    | 25%    | 7%      |               |        |                                  |                       |                                     |                    |                | Α           | $\downarrow$           |
| FD2d | Requests for Information Received                                                                                                               | 40     | 47     | 45     | 61     | 60     | 39      |               |        |                                  |                       |                                     |                    |                |             | 1                      |
| FD2e | MASH Screenings Completed                                                                                                                       | 791    | 947    | 936    | 837    | 791    | 951     |               |        |                                  |                       |                                     |                    |                | R           |                        |
| FD2f | MASH Screenings Completed within 72hrs                                                                                                          | 91.1%  | 71.9%  | 78.1%  | 68.9%  | 63.3%  | 67%     |               |        |                                  |                       |                                     |                    |                | R           |                        |
| FD7  | Contact Referred to children's social care (% of ALL<br>contact in month EHM and LCS with an outcome of<br>Children's Social Care by month end) | 17.5%  | 16.4%  | 15.5%  | 16.3%  | 21.5%  | 21%     | 20%           |        |                                  |                       |                                     |                    |                | G           |                        |
| FD8b | Requests for Information Completed                                                                                                              | 40     | 47     | 45     | 61     | 60     | 33      |               |        |                                  |                       |                                     |                    |                |             |                        |
| FD8c | MASH Screening Outcomes - Referral to Children's<br>Social Care %                                                                               | 23.5%  | 29.8%  | 25.5%  | 25.0%  | 31.1%  | 27%     | 26%           |        |                                  |                       |                                     |                    |                | A           |                        |
| FD8d | MASH Screening Outcomes - Early Help %                                                                                                          | 7.0%   | 7.2%   | 8.0%   | 15.3%  | 14.8%  | 19%     | 11%           |        |                                  |                       |                                     |                    |                | G           |                        |
| FD8e | MASH Screening Outcomes - Referral to Other Agency %                                                                                            | 19.9%  | 29.7%  | 18.6%  | 1.1%   | 1.1%   | 1%      | 13%           |        |                                  |                       |                                     |                    |                | R           |                        |
| FD8f | MASH Screening Outcomes - Information and Advice %                                                                                              | 49.1%  | 52.9%  | 48.6%  | 58.8%  | 53.2%  | 52%     | 53%           |        |                                  |                       |                                     |                    |                | G           |                        |
| FD16 | Domestic Abuse Notifications Received                                                                                                           | 165    | 283    | 260    | 200    | 285    | 269     |               |        |                                  |                       |                                     |                    |                |             |                        |