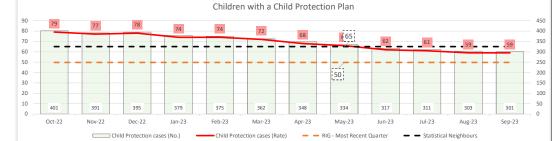

| Ref    | Indicator                                                                    | Apr-23 | May-23 | Jun-23 | Jul-23 | Aug-23 | Current<br>Performance | Previous Year | Target | Greater<br>Manchester<br>Average<br>(2021/22) | North West<br>Average<br>(2020/21) | Statistical<br>Neighbour<br>Average<br>(2021/22) | England<br>Average<br>(2021/22) | Last 12 Months                                  | Performance | Direction of<br>Travel |
|--------|------------------------------------------------------------------------------|--------|--------|--------|--------|--------|------------------------|---------------|--------|-----------------------------------------------|------------------------------------|--------------------------------------------------|---------------------------------|-------------------------------------------------|-------------|------------------------|
| CIN1   | Referrals received (No. month)                                               | 186    | 250    | 214    | 225    | 278    | 281                    | 280           |        |                                               |                                    |                                                  |                                 |                                                 | Α           | ↑ (                    |
| CIN2   | Referrals received (Rate 12 Months rolling)                                  | 628    | 587    | 557    | 534    | 550    | 541                    | 701           | 612    | 700                                           | 548                                | 621                                              | 538                             |                                                 | G           | $\downarrow$           |
| CIN3   | Referrals with decision made within 24hrs each Month (%)                     | 45%    | 41%    | 46%    | 68%    | 53%    | 53%                    | 46%           |        |                                               |                                    |                                                  |                                 | $\frown$                                        | Α           | ↔                      |
| CIN4   | Re-referral within 12 months of a previous referral (%)                      | 25%    | 31%    | 24%    | 22%    | 20%    | 24%                    | 28%           | 20-24% | 21%                                           | 21%                                | 18%                                              | 20%                             |                                                 | G           | $\downarrow$           |
| CIN5   | Referrals where a child was found to be not in Need after Assessment.        | 26%    | 17%    | 15%    | 14%    | 11%    | 13%                    | 30%           | 29%    | 24%                                           | 25%                                | 25%                                              | 29%                             |                                                 | G           | 1                      |
| CIN6   | Assessments Completed (No. Month)                                            | 200    | 201    | 330    | 323    | 268    | 275                    | 383           |        |                                               |                                    |                                                  |                                 |                                                 | G           |                        |
| CIN7   | Assessments Completed (12 Month Rolling Rate)                                | 862    | 799    | 779    | 750    | 706    | 689                    | 900           |        | 715                                           | 594                                | 688                                              | 533                             |                                                 | G           |                        |
| CIN8   | Child and Family Assessments completed under 45<br>working days (%)          | 88.0%  | 87.1%  | 93.9%  | 87.0%  | 81.0%  | 84%                    | 76%           | 85%    | 81%                                           | 81%                                | 83%                                              | 84%                             |                                                 | G           | 1                      |
| CIN9   | Strategy Meetings (No. Completed Month)                                      | 91     | 181    | 160    | 156    | 142    | 121                    | 151           |        |                                               |                                    |                                                  |                                 |                                                 |             |                        |
| CIN10  | Strategy meetings (12 Month Rolling Rate)                                    | 343    | 342    | 339    | 332    | 336    | 332                    | 353           |        |                                               |                                    |                                                  |                                 |                                                 |             |                        |
| CIN10a | Strategy Meeting Attendance by Key Agency - Police (%)                       |        | 99%    | 100%   | 100%   | 100%   | 99%                    |               |        |                                               |                                    |                                                  |                                 |                                                 | G           |                        |
| CIN10b | Strategy Meeting Attendance by Key Agency - Health<br>(%)                    |        | 88%    | 88%    | 87%    | 89%    | 88%                    |               |        |                                               |                                    |                                                  |                                 |                                                 | Α           |                        |
| CIN10c | Strategy Meeting Attendance by Key Agency - Education<br>(%)                 |        | 90%    | 85%    | 86%    | 44%    | 87%                    |               |        |                                               |                                    |                                                  |                                 |                                                 | Α           |                        |
| CIN11  | Strategy Meeting Outcome - S47 (% Month)                                     | 82%    | 69%    | 69%    | 64%    | 59%    | 65%                    | 74%           |        |                                               |                                    |                                                  |                                 |                                                 | Α           |                        |
| CIN12  | Strategy Meeting Outcomes-No Further Action (%<br>Month)                     | 10%    | 24%    | 24%    | 31%    | 32%    | 25%                    | 21%           |        |                                               |                                    |                                                  |                                 | $\sim \sim \sim$                                | Α           |                        |
| CIN13  | Section 47s Completed (no. Month)                                            | 65     | 110    | 133    | 105    | 77     | 77                     | 113           |        |                                               |                                    |                                                  |                                 | $\sim$                                          |             |                        |
| CIN14  | Section 47s Completed (12 Month Rolling Rate)                                | 254    | 246    | 249    | 247    | 238    | 235                    | 268           |        | 212                                           | 189                                | 267                                              | 180                             |                                                 |             |                        |
| CIN15  | Section 47s Completed - % Conference Outcomes ICPC<br>(YTD)                  | 35%    | 32%    | 29%    | 32%    | 34%    | 39%                    | 39%           |        | 42%                                           | 41%                                | 40%                                              | 38%                             |                                                 | Α           |                        |
| CIN16  | Child in Need Plan (No.)                                                     | 387    | 383    | 413    | 392    | 425    | 408                    | 513           |        |                                               |                                    |                                                  |                                 |                                                 |             |                        |
| CIN17  | Child In Need Reviews that were due <b>completed in</b><br>timescale (% YTD) | 69%    | 66%    | 69%    | 71%    | 68%    | 69%                    | 74%           | 80%    |                                               |                                    |                                                  |                                 | $\phantom{100000000000000000000000000000000000$ | R           |                        |
| CIN18  | Child Protection cases (No.)                                                 | 348    | 334    | 317    | 311    | 303    | 301                    | 348           |        | 281                                           | 246                                | 326                                              | 211                             |                                                 | G           |                        |

| CIN19  | Child Protection cases (Rate)                                                                   | 68  | 66  | 62  | 61  | 59  | 59  | 68  |     | 56 | 49 | 65 | 42 |               | G | $\leftrightarrow$ |
|--------|-------------------------------------------------------------------------------------------------|-----|-----|-----|-----|-----|-----|-----|-----|----|----|----|----|---------------|---|-------------------|
|        | Child Protection - Statutory visits in timescale (visit within last 28 days at Month end)       | 91% | 86% | 85% | 90% | 91% | 94% |     | 95% |    |    |    |    |               | G | ↑                 |
|        | Number of Times a Child was Reported Missing (No<br>Month)                                      | 116 | 146 | 179 | 170 | 165 | 185 | 145 |     |    |    |    |    | $\overline{}$ | R | 1                 |
|        | Number of Incidents where a Missing from Home<br>Interview was Offered (by month end)           | 79  | 108 | 134 | 133 | 105 | 137 |     |     |    |    |    |    |               | Α |                   |
|        | Missing incidents completed return home interview with 72hrs (No)                               | 48  | 70  | 85  | 84  | 70  | 112 |     |     |    |    |    |    |               | Α |                   |
| I UN24 | Number of Children with one or more missing incident<br>each month                              | 63  | 87  | 89  | 91  | 93  | 90  | 79  |     |    |    |    |    |               | Α | $\downarrow$      |
|        | Complex Safeguarding - Referrals into the Complex<br>Safeguarding Team (Quarterly)              |     |     |     | 32  |     | 27  | 17  |     |    |    |    |    |               |   |                   |
| CIN26  | Complex Safeguarding - Referrals into the Complex<br>Safeguarding Team Closed NFA % (Quarterly) |     |     |     | 50% |     | 33% | 46% |     |    |    |    |    |               |   |                   |
|        | Complex Safeguarding Team - Cases Open to Complex<br>Safeguarding Team (Quarterly)              |     |     |     | 29  |     | 0   | 37  |     |    |    |    |    |               |   |                   |