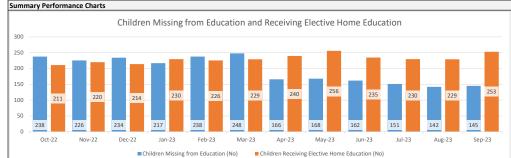

# SAFEGUARDING AND QUALITY ASSURANCE - Head of Service Safeguarding and Quality Assurance - Debbie Duddridge

| Ref  | Indicator                                                                                     | Apr-23 | May-23 | Jun-23 | Jul-23 | Aug-23               | Current<br>Performance | Previous Year | Target | Greater<br>Manchester<br>Average<br>(2021/22) | North West<br>Average<br>(2021/22) | Statistical<br>Neighbour<br>Average<br>(2021/22) | England<br>Average<br>(2021/22) | Last 12 Months          | Performance | Direction of<br>Travel |
|------|-----------------------------------------------------------------------------------------------|--------|--------|--------|--------|----------------------|------------------------|---------------|--------|-----------------------------------------------|------------------------------------|--------------------------------------------------|---------------------------------|-------------------------|-------------|------------------------|
| SG1  | Children Missing from Education (No)                                                          | 166    | 168    | 162    | 151    | 142                  | 145                    | 248           |        |                                               |                                    |                                                  |                                 |                         | Α           | 1                      |
| SG2  | Children Receiving Elective Home Education (No)                                               | 240    | 256    | 235    | 230    | 229                  | 253                    | 229           |        |                                               |                                    |                                                  |                                 |                         | Α           | 1                      |
| SG3  | % of Children receiving Elective Home Education who are<br>open to Children's Social Care     | 0.8%   | 1.2%   | 1.3%   | 1.3%   | 1.7%                 | 1.6%                   | 2.2%          |        |                                               |                                    |                                                  |                                 |                         | Α           | $\downarrow$           |
| SG4  | Child in Need (all open cases) with a Education Health<br>and Care Plan (%)                   | 14%    | 14%    | 15%    | 15%    | 14%                  | 13%                    | 15%           |        |                                               |                                    |                                                  |                                 |                         | Α           | $\downarrow$           |
| SG5  | Children with Initial Child Protection Conferences held<br>under 15 Working Days (% YTD)      | 100%   | 87%    | 87%    | 92%    | 93%                  | 94%                    | 72%           | 83%    | 81%                                           | 79%                                | 84%                                              | 79%                             |                         | G           | 1                      |
| SG6  | Children with Initial Child Protection Conferences held<br>under 15 Working Days (% IN MONTH) | 100%   | 81%    | 88%    | 100%   | 96%                  | 100%                   | 72%           |        |                                               |                                    |                                                  |                                 |                         | G           | 1                      |
| SG7  | Initial Child Protection Conferences (No Held)                                                | 9      | 17     | 21     | 23     | 21                   | 22                     | 18            |        |                                               |                                    |                                                  |                                 | $\sim$                  |             |                        |
| SG8  | Attendance at Initial Child Protection Conference by<br>Police                                | 100%   | 100%   | 81%    | 74%    | 95%                  | 86%                    | 59%           |        |                                               |                                    |                                                  |                                 | $\overline{\mathbf{N}}$ | Α           |                        |
| SG9  | Attendance at Initial Child Protection Conference by<br>Health                                | 100%   | 82%    | 100%   | 96%    | 70%                  | 100%                   | 85%           |        |                                               |                                    |                                                  |                                 |                         | G           |                        |
| SG10 | Attendance at Initial Child Protection Conference by<br>Education                             | 50%    | 100%   | 92%    | 87%    | 36%                  | 86%                    | 77%           |        |                                               |                                    |                                                  |                                 |                         | А           |                        |
| SG11 | Child Protection Plan Reviews in timescale (% YTD)                                            | 98%    | 91%    | 97%    | 99%    | 98%                  | 97%                    | 86%           | 91%    | 87%                                           | 87%                                | 89%                                              | 89%                             |                         | G           | $\downarrow$           |
| SG12 | Child Protection Plan Reviews in timescale (% Each<br>Month)                                  | 100%   | 99%    | 98%    | 99%    | 100%                 | 85%                    |               |        |                                               |                                    |                                                  |                                 |                         | Α           |                        |
| SG13 | Child Protection - open over 18 months                                                        | 6.0%   | 5.0%   | 2.8%   | 3.2%   | 4.0%                 | 7.6%                   | 5.5%          |        |                                               |                                    |                                                  |                                 |                         | R           | 1                      |
| SG14 | Child Protection - open over 2 years                                                          | 2.9%   | 1.2%   | 0.9%   | 1.3%   | 1.3%                 | 1.3%                   | 2.5%          | 2.1%   | 3.0%                                          | 2.8%                               | 3.0%                                             | 2.5%                            |                         | G           | ↔                      |
| SG15 | Looked After Child Reviews in Timescale (% YTD)                                               | 86%    | 64%    | 77%    | 79%    | 81%                  | 82%                    | 87%           | 95%    |                                               |                                    |                                                  |                                 |                         | Α           | 1                      |
| SG16 | Audits completed (No Month)                                                                   | 32     | 23     | 12     | 16     | Not Yet<br>Available | Not Yet Available      | 11            |        |                                               |                                    |                                                  |                                 |                         |             |                        |
| SG17 | Audits completed (YTD)                                                                        | 32     | 55     | 67     | 83     | Not Yet<br>Available | Not Yet Available      | 132           |        |                                               |                                    |                                                  |                                 |                         |             |                        |
| SG18 | Audits rated good / outstanding (% YTD)                                                       | 16%    | 15%    | 18%    | 16%    | Not Yet<br>Available | Not Yet Available      | 35%           | 45%    |                                               |                                    |                                                  |                                 |                         |             |                        |