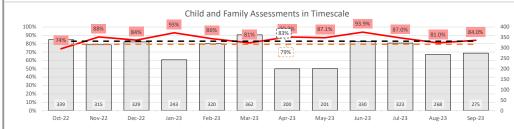

# CHILD IN NEED - Head of Service - Child in Need and Child Protection - Helen Delamere

Assessments Completed (No. Month)

- RIG Most Recent Quarter

Statistical Neighbours

Child and Family Assessments completed under 45 working days (%)

| Ref    | Indicator                                                                    | Apr-23 | May-23 | Jun-23 | Jul-23 | Aug-23 | Current<br>Performance | Previous Year | Target | Greater<br>Manchester<br>Average<br>(2021/22) | North West<br>Average<br>(2020/21) | Statistical<br>Neighbour<br>Average<br>(2021/22) | England<br>Average<br>(2021/22) | Last 12 Months                                  | Performance | Direction of<br>Travel |
|--------|------------------------------------------------------------------------------|--------|--------|--------|--------|--------|------------------------|---------------|--------|-----------------------------------------------|------------------------------------|--------------------------------------------------|---------------------------------|-------------------------------------------------|-------------|------------------------|
| CIN1   | Referrals received (No. month)                                               | 186    | 250    | 214    | 225    | 278    | 281                    | 280           |        |                                               |                                    |                                                  |                                 |                                                 | Α           | ↑ (                    |
| CIN2   | Referrals received (Rate 12 Months rolling)                                  | 628    | 587    | 557    | 534    | 550    | 541                    | 701           | 612    | 700                                           | 548                                | 621                                              | 538                             |                                                 | G           | $\downarrow$           |
| CIN3   | Referrals with decision made within 24hrs each Month (%)                     | 45%    | 41%    | 46%    | 68%    | 53%    | 53%                    | 46%           |        |                                               |                                    |                                                  |                                 | $\frown$                                        | Α           | ↔                      |
| CIN4   | Re-referral within 12 months of a previous referral (%)                      | 25%    | 31%    | 24%    | 22%    | 20%    | 24%                    | 28%           | 20-24% | 21%                                           | 21%                                | 18%                                              | 20%                             |                                                 | G           | $\downarrow$           |
| CIN5   | Referrals where a child was found to be not in Need after Assessment.        | 26%    | 17%    | 15%    | 14%    | 11%    | 13%                    | 30%           | 29%    | 24%                                           | 25%                                | 25%                                              | 29%                             |                                                 | G           | 1                      |
| CIN6   | Assessments Completed (No. Month)                                            | 200    | 201    | 330    | 323    | 268    | 275                    | 383           |        |                                               |                                    |                                                  |                                 |                                                 | G           |                        |
| CIN7   | Assessments Completed (12 Month Rolling Rate)                                | 862    | 799    | 779    | 750    | 706    | 689                    | 900           |        | 715                                           | 594                                | 688                                              | 533                             |                                                 | G           |                        |
| CIN8   | Child and Family Assessments completed under 45<br>working days (%)          | 88.0%  | 87.1%  | 93.9%  | 87.0%  | 81.0%  | 84%                    | 76%           | 85%    | 81%                                           | 81%                                | 83%                                              | 84%                             |                                                 | G           | 1                      |
| CIN9   | Strategy Meetings (No. Completed Month)                                      | 91     | 181    | 160    | 156    | 142    | 121                    | 151           |        |                                               |                                    |                                                  |                                 |                                                 |             |                        |
| CIN10  | Strategy meetings (12 Month Rolling Rate)                                    | 343    | 342    | 339    | 332    | 336    | 332                    | 353           |        |                                               |                                    |                                                  |                                 |                                                 |             |                        |
| CIN10a | Strategy Meeting Attendance by Key Agency - Police (%)                       |        | 99%    | 100%   | 100%   | 100%   | 99%                    |               |        |                                               |                                    |                                                  |                                 |                                                 | G           |                        |
| CIN10b | Strategy Meeting Attendance by Key Agency - Health<br>(%)                    |        | 88%    | 88%    | 87%    | 89%    | 88%                    |               |        |                                               |                                    |                                                  |                                 |                                                 | Α           |                        |
| CIN10c | Strategy Meeting Attendance by Key Agency - Education<br>(%)                 |        | 90%    | 85%    | 86%    | 44%    | 87%                    |               |        |                                               |                                    |                                                  |                                 |                                                 | Α           |                        |
| CIN11  | Strategy Meeting Outcome - S47 (% Month)                                     | 82%    | 69%    | 69%    | 64%    | 59%    | 65%                    | 74%           |        |                                               |                                    |                                                  |                                 |                                                 | Α           |                        |
| CIN12  | Strategy Meeting Outcomes-No Further Action (%<br>Month)                     | 10%    | 24%    | 24%    | 31%    | 32%    | 25%                    | 21%           |        |                                               |                                    |                                                  |                                 | $\sim \sim \sim$                                | Α           |                        |
| CIN13  | Section 47s Completed (no. Month)                                            | 65     | 110    | 133    | 105    | 77     | 77                     | 113           |        |                                               |                                    |                                                  |                                 | $\sim$                                          |             |                        |
| CIN14  | Section 47s Completed (12 Month Rolling Rate)                                | 254    | 246    | 249    | 247    | 238    | 235                    | 268           |        | 212                                           | 189                                | 267                                              | 180                             |                                                 |             |                        |
| CIN15  | Section 47s Completed - % Conference Outcomes ICPC<br>(YTD)                  | 35%    | 32%    | 29%    | 32%    | 34%    | 39%                    | 39%           |        | 42%                                           | 41%                                | 40%                                              | 38%                             |                                                 | Α           |                        |
| CIN16  | Child in Need Plan (No.)                                                     | 387    | 383    | 413    | 392    | 425    | 408                    | 513           |        |                                               |                                    |                                                  |                                 |                                                 |             |                        |
| CIN17  | Child In Need Reviews that were due <b>completed in</b><br>timescale (% YTD) | 69%    | 66%    | 69%    | 71%    | 68%    | 69%                    | 74%           | 80%    |                                               |                                    |                                                  |                                 | $\phantom{100000000000000000000000000000000000$ | R           |                        |
| CIN18  | Child Protection cases (No.)                                                 | 348    | 334    | 317    | 311    | 303    | 301                    | 348           |        | 281                                           | 246                                | 326                                              | 211                             |                                                 | G           |                        |