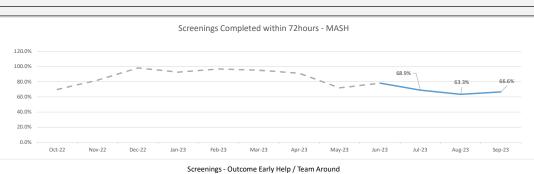

### FRONT DOOR - Head of Service - Adolescent Services - Wendy Monnelly

| -    |                                                                                                                                                 |        |        |        |        |        |         |               |        |                                  |                       |                                     |                    |                |             |                        |
|------|-------------------------------------------------------------------------------------------------------------------------------------------------|--------|--------|--------|--------|--------|---------|---------------|--------|----------------------------------|-----------------------|-------------------------------------|--------------------|----------------|-------------|------------------------|
| Ref  | Indicator                                                                                                                                       | Apr-23 | May-23 | Jun-23 | Jul-23 | Aug-23 | Current | Previous Year | Target | Greater<br>Manchester<br>Average | North West<br>Average | Statistical<br>Neighbour<br>Average | England<br>Average | Last 12 Months | Performance | Direction of<br>Travel |
| FD1  | Contact Received Inc. LCS contacts - (No. in Month)                                                                                             | 1107   | 1440   | 1346   | 1295   | 1167   | 1265    | 1350          |        |                                  |                       |                                     |                    |                |             | 1                      |
| FD2  | Contact - (12 Month Rolling Rate)                                                                                                               | 3139   | 3107   | 3101   | 3097   | 3099   | 3073    | 2732          |        |                                  |                       |                                     |                    |                |             | $\downarrow$           |
| FD2a | MASH Contact (No)                                                                                                                               | 1059   | 1429   | 1337   | 1288   | 1096   | 1254    | 1343          |        |                                  |                       |                                     |                    |                |             | 1                      |
| FD2b | MASH Contact Ending Prior to Screening (No)                                                                                                     | 232    | 441    | 358    | 387    | 274    | 93      |               |        |                                  |                       |                                     |                    |                | Α           | $\downarrow$           |
| FD2c | MASH Contact Ending Prior to Screening (%)                                                                                                      | 22%    | 31%    | 27%    | 30%    | 25%    | 7%      |               |        |                                  |                       |                                     |                    |                | Α           | $\downarrow$           |
| FD2d | Requests for Information Received                                                                                                               | 40     | 47     | 45     | 61     | 60     | 39      |               |        |                                  |                       |                                     |                    |                |             | 1                      |
| FD2e | MASH Screenings Completed                                                                                                                       | 791    | 947    | 936    | 837    | 791    | 951     |               |        |                                  |                       |                                     |                    |                | R           |                        |
| FD2f | MASH Screenings Completed within 72hrs                                                                                                          | 91.1%  | 71.9%  | 78.1%  | 68.9%  | 63.3%  | 67%     |               |        |                                  |                       |                                     |                    |                | R           |                        |
| FD7  | Contact Referred to children's social care (% of ALL<br>contact in month EHM and LCS with an outcome of<br>Children's Social Care by month end) | 17.5%  | 16.4%  | 15.5%  | 16.3%  | 21.5%  | 21%     | 20%           |        |                                  |                       |                                     |                    |                | G           |                        |
| FD8b | Requests for Information Completed                                                                                                              | 40     | 47     | 45     | 61     | 60     | 33      |               |        |                                  |                       |                                     |                    |                |             |                        |
| FD8c | MASH Screening Outcomes - Referral to Children's<br>Social Care %                                                                               | 23.5%  | 29.8%  | 25.5%  | 25.0%  | 31.1%  | 27%     | 26%           |        |                                  |                       |                                     |                    |                | A           |                        |
| FD8d | MASH Screening Outcomes - Early Help %                                                                                                          | 7.0%   | 7.2%   | 8.0%   | 15.3%  | 14.8%  | 19%     | 11%           |        |                                  |                       |                                     |                    |                | G           |                        |
| FD8e | MASH Screening Outcomes - Referral to Other Agency %                                                                                            | 19.9%  | 29.7%  | 18.6%  | 1.1%   | 1.1%   | 1%      | 13%           |        |                                  |                       |                                     |                    |                | R           |                        |
| FD8f | MASH Screening Outcomes - Information and Advice %                                                                                              | 49.1%  | 52.9%  | 48.6%  | 58.8%  | 53.2%  | 52%     | 53%           |        |                                  |                       |                                     |                    |                | G           |                        |
| FD16 | Domestic Abuse Notifications Received                                                                                                           | 165    | 283    | 260    | 200    | 285    | 269     |               |        |                                  |                       |                                     |                    |                |             |                        |