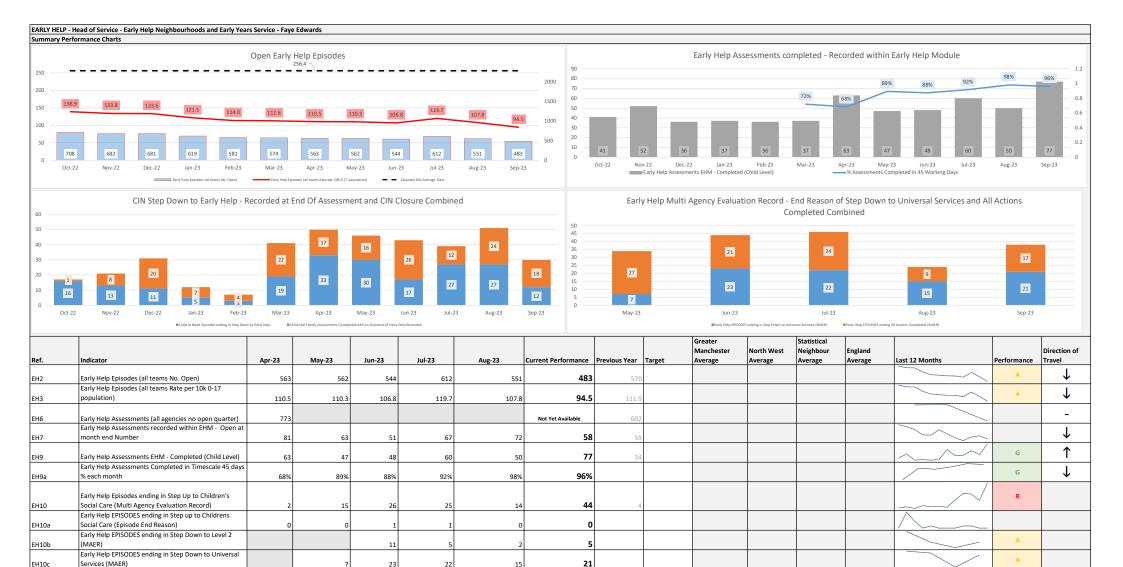

Early Help EPISODES ending All Actions Completed

Child in Need Episodes ending in Step Down to Early

Child and Family Assessments Completed with an

Outcome of Early Help Recorded

(MAER)

Help

EH10d

EH11

EH11a

| Ref    | Indicator                                                                    | Apr-23 | May-23 | Jun-23 | Jul-23 | Aug-23 | Current<br>Performance | Previous Year | Target | Greater<br>Manchester<br>Average<br>(2021/22) | North West<br>Average<br>(2020/21) | Statistical<br>Neighbour<br>Average<br>(2021/22) | England<br>Average<br>(2021/22) | Last 12 Months                                  | Performance | Direction of<br>Travel |
|--------|------------------------------------------------------------------------------|--------|--------|--------|--------|--------|------------------------|---------------|--------|-----------------------------------------------|------------------------------------|--------------------------------------------------|---------------------------------|-------------------------------------------------|-------------|------------------------|
| CIN1   | Referrals received (No. month)                                               | 186    | 250    | 214    | 225    | 278    | 281                    | 280           |        |                                               |                                    |                                                  |                                 |                                                 | Α           | ↑ (                    |
| CIN2   | Referrals received (Rate 12 Months rolling)                                  | 628    | 587    | 557    | 534    | 550    | 541                    | 701           | 612    | 700                                           | 548                                | 621                                              | 538                             |                                                 | G           | $\downarrow$           |
| CIN3   | Referrals with decision made within 24hrs each Month (%)                     | 45%    | 41%    | 46%    | 68%    | 53%    | 53%                    | 46%           |        |                                               |                                    |                                                  |                                 | $\frown$                                        | Α           | ↔                      |
| CIN4   | Re-referral within 12 months of a previous referral (%)                      | 25%    | 31%    | 24%    | 22%    | 20%    | 24%                    | 28%           | 20-24% | 21%                                           | 21%                                | 18%                                              | 20%                             |                                                 | G           | $\downarrow$           |
| CIN5   | Referrals where a child was found to be not in Need after Assessment.        | 26%    | 17%    | 15%    | 14%    | 11%    | 13%                    | 30%           | 29%    | 24%                                           | 25%                                | 25%                                              | 29%                             |                                                 | G           | 1                      |
| CIN6   | Assessments Completed (No. Month)                                            | 200    | 201    | 330    | 323    | 268    | 275                    | 383           |        |                                               |                                    |                                                  |                                 |                                                 | G           |                        |
| CIN7   | Assessments Completed (12 Month Rolling Rate)                                | 862    | 799    | 779    | 750    | 706    | 689                    | 900           |        | 715                                           | 594                                | 688                                              | 533                             |                                                 | G           |                        |
| CIN8   | Child and Family Assessments completed under 45<br>working days (%)          | 88.0%  | 87.1%  | 93.9%  | 87.0%  | 81.0%  | 84%                    | 76%           | 85%    | 81%                                           | 81%                                | 83%                                              | 84%                             |                                                 | G           | 1                      |
| CIN9   | Strategy Meetings (No. Completed Month)                                      | 91     | 181    | 160    | 156    | 142    | 121                    | 151           |        |                                               |                                    |                                                  |                                 |                                                 |             |                        |
| CIN10  | Strategy meetings (12 Month Rolling Rate)                                    | 343    | 342    | 339    | 332    | 336    | 332                    | 353           |        |                                               |                                    |                                                  |                                 |                                                 |             |                        |
| CIN10a | Strategy Meeting Attendance by Key Agency - Police (%)                       |        | 99%    | 100%   | 100%   | 100%   | 99%                    |               |        |                                               |                                    |                                                  |                                 |                                                 | G           |                        |
| CIN10b | Strategy Meeting Attendance by Key Agency - Health<br>(%)                    |        | 88%    | 88%    | 87%    | 89%    | 88%                    |               |        |                                               |                                    |                                                  |                                 |                                                 | Α           |                        |
| CIN10c | Strategy Meeting Attendance by Key Agency - Education<br>(%)                 |        | 90%    | 85%    | 86%    | 44%    | 87%                    |               |        |                                               |                                    |                                                  |                                 |                                                 | Α           |                        |
| CIN11  | Strategy Meeting Outcome - S47 (% Month)                                     | 82%    | 69%    | 69%    | 64%    | 59%    | 65%                    | 74%           |        |                                               |                                    |                                                  |                                 |                                                 | Α           |                        |
| CIN12  | Strategy Meeting Outcomes-No Further Action (%<br>Month)                     | 10%    | 24%    | 24%    | 31%    | 32%    | 25%                    | 21%           |        |                                               |                                    |                                                  |                                 | $\sim \sim \sim$                                | Α           |                        |
| CIN13  | Section 47s Completed (no. Month)                                            | 65     | 110    | 133    | 105    | 77     | 77                     | 113           |        |                                               |                                    |                                                  |                                 | $\sim$                                          |             |                        |
| CIN14  | Section 47s Completed (12 Month Rolling Rate)                                | 254    | 246    | 249    | 247    | 238    | 235                    | 268           |        | 212                                           | 189                                | 267                                              | 180                             |                                                 |             |                        |
| CIN15  | Section 47s Completed - % Conference Outcomes ICPC<br>(YTD)                  | 35%    | 32%    | 29%    | 32%    | 34%    | 39%                    | 39%           |        | 42%                                           | 41%                                | 40%                                              | 38%                             |                                                 | Α           |                        |
| CIN16  | Child in Need Plan (No.)                                                     | 387    | 383    | 413    | 392    | 425    | 408                    | 513           |        |                                               |                                    |                                                  |                                 |                                                 |             |                        |
| CIN17  | Child In Need Reviews that were due <b>completed in</b><br>timescale (% YTD) | 69%    | 66%    | 69%    | 71%    | 68%    | 69%                    | 74%           | 80%    |                                               |                                    |                                                  |                                 | $\phantom{100000000000000000000000000000000000$ | R           |                        |
| CIN18  | Child Protection cases (No.)                                                 | 348    | 334    | 317    | 311    | 303    | 301                    | 348           |        | 281                                           | 246                                | 326                                              | 211                             |                                                 | G           |                        |