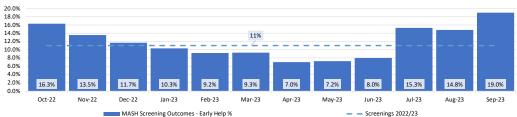

### FRONT DOOR - Head of Service - Adolescent Services - Wendy Monnelly

| -    |                                                                                                                                                 |        |        |        |        |        |         |               |        |                                  |                       |                                     |                    |                |             |                        |
|------|-------------------------------------------------------------------------------------------------------------------------------------------------|--------|--------|--------|--------|--------|---------|---------------|--------|----------------------------------|-----------------------|-------------------------------------|--------------------|----------------|-------------|------------------------|
| Ref  | Indicator                                                                                                                                       | Apr-23 | May-23 | Jun-23 | Jul-23 | Aug-23 | Current | Previous Year | Target | Greater<br>Manchester<br>Average | North West<br>Average | Statistical<br>Neighbour<br>Average | England<br>Average | Last 12 Months | Performance | Direction of<br>Travel |
| FD1  | Contact Received Inc. LCS contacts - (No. in Month)                                                                                             | 1107   | 1440   | 1346   | 1295   | 1167   | 1265    | 1350          |        |                                  |                       |                                     |                    |                |             | 1                      |
| FD2  | Contact - (12 Month Rolling Rate)                                                                                                               | 3139   | 3107   | 3101   | 3097   | 3099   | 3073    | 2732          |        |                                  |                       |                                     |                    |                |             | $\downarrow$           |
| FD2a | MASH Contact (No)                                                                                                                               | 1059   | 1429   | 1337   | 1288   | 1096   | 1254    | 1343          |        |                                  |                       |                                     |                    |                |             | 1                      |
| FD2b | MASH Contact Ending Prior to Screening (No)                                                                                                     | 232    | 441    | 358    | 387    | 274    | 93      |               |        |                                  |                       |                                     |                    |                | Α           | $\downarrow$           |
| FD2c | MASH Contact Ending Prior to Screening (%)                                                                                                      | 22%    | 31%    | 27%    | 30%    | 25%    | 7%      |               |        |                                  |                       |                                     |                    |                | Α           | $\downarrow$           |
| FD2d | Requests for Information Received                                                                                                               | 40     | 47     | 45     | 61     | 60     | 39      |               |        |                                  |                       |                                     |                    |                |             | 1                      |
| FD2e | MASH Screenings Completed                                                                                                                       | 791    | 947    | 936    | 837    | 791    | 951     |               |        |                                  |                       |                                     |                    |                | R           |                        |
| FD2f | MASH Screenings Completed within 72hrs                                                                                                          | 91.1%  | 71.9%  | 78.1%  | 68.9%  | 63.3%  | 67%     |               |        |                                  |                       |                                     |                    |                | R           |                        |
| FD7  | Contact Referred to children's social care (% of ALL<br>contact in month EHM and LCS with an outcome of<br>Children's Social Care by month end) | 17.5%  | 16.4%  | 15.5%  | 16.3%  | 21.5%  | 21%     | 20%           |        |                                  |                       |                                     |                    |                | G           |                        |
| FD8b | Requests for Information Completed                                                                                                              | 40     | 47     | 45     | 61     | 60     | 33      |               |        |                                  |                       |                                     |                    |                |             |                        |
| FD8c | MASH Screening Outcomes - Referral to Children's<br>Social Care %                                                                               | 23.5%  | 29.8%  | 25.5%  | 25.0%  | 31.1%  | 27%     | 26%           |        |                                  |                       |                                     |                    |                | A           |                        |
| FD8d | MASH Screening Outcomes - Early Help %                                                                                                          | 7.0%   | 7.2%   | 8.0%   | 15.3%  | 14.8%  | 19%     | 11%           |        |                                  |                       |                                     |                    |                | G           |                        |
| FD8e | MASH Screening Outcomes - Referral to Other Agency %                                                                                            | 19.9%  | 29.7%  | 18.6%  | 1.1%   | 1.1%   | 1%      | 13%           |        |                                  |                       |                                     |                    |                | R           |                        |
| FD8f | MASH Screening Outcomes - Information and Advice %                                                                                              | 49.1%  | 52.9%  | 48.6%  | 58.8%  | 53.2%  | 52%     | 53%           |        |                                  |                       |                                     |                    |                | G           |                        |
| FD16 | Domestic Abuse Notifications Received                                                                                                           | 165    | 283    | 260    | 200    | 285    | 269     |               |        |                                  |                       |                                     |                    |                |             |                        |