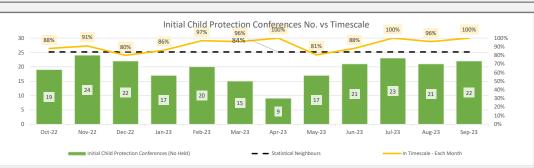

# SAFEGUARDING AND QUALITY ASSURANCE - Head of Service Safeguarding and Quality Assurance - Debbie Duddridge

| Ref  | Indicator                                                                                     | Apr-23 | May-23 | Jun-23 | Jul-23 | Aug-23               | Current<br>Performance | Previous Year | Target | Greater<br>Manchester<br>Average<br>(2021/22) | North West<br>Average<br>(2021/22) | Statistical<br>Neighbour<br>Average<br>(2021/22) | England<br>Average<br>(2021/22) | Last 12 Months          | Performance | Direction of<br>Travel |
|------|-----------------------------------------------------------------------------------------------|--------|--------|--------|--------|----------------------|------------------------|---------------|--------|-----------------------------------------------|------------------------------------|--------------------------------------------------|---------------------------------|-------------------------|-------------|------------------------|
| SG1  | Children Missing from Education (No)                                                          | 166    | 168    | 162    | 151    | 142                  | 145                    | 248           |        |                                               |                                    |                                                  |                                 |                         | Α           | 1                      |
| SG2  | Children Receiving Elective Home Education (No)                                               | 240    | 256    | 235    | 230    | 229                  | 253                    | 229           |        |                                               |                                    |                                                  |                                 |                         | Α           | 1                      |
| SG3  | % of Children receiving Elective Home Education who are<br>open to Children's Social Care     | 0.8%   | 1.2%   | 1.3%   | 1.3%   | 1.7%                 | 1.6%                   | 2.2%          |        |                                               |                                    |                                                  |                                 |                         | Α           | $\downarrow$           |
| SG4  | Child in Need (all open cases) with a Education Health<br>and Care Plan (%)                   | 14%    | 14%    | 15%    | 15%    | 14%                  | 13%                    | 15%           |        |                                               |                                    |                                                  |                                 |                         | Α           | $\downarrow$           |
| SG5  | Children with Initial Child Protection Conferences held<br>under 15 Working Days (% YTD)      | 100%   | 87%    | 87%    | 92%    | 93%                  | 94%                    | 72%           | 83%    | 81%                                           | 79%                                | 84%                                              | 79%                             |                         | G           | 1                      |
| SG6  | Children with Initial Child Protection Conferences held<br>under 15 Working Days (% IN MONTH) | 100%   | 81%    | 88%    | 100%   | 96%                  | 100%                   | 72%           |        |                                               |                                    |                                                  |                                 |                         | G           | 1                      |
| SG7  | Initial Child Protection Conferences (No Held)                                                | 9      | 17     | 21     | 23     | 21                   | 22                     | 18            |        |                                               |                                    |                                                  |                                 | $\sim$                  |             |                        |
| SG8  | Attendance at Initial Child Protection Conference by<br>Police                                | 100%   | 100%   | 81%    | 74%    | 95%                  | 86%                    | 59%           |        |                                               |                                    |                                                  |                                 | $\overline{\mathbf{N}}$ | Α           |                        |
| SG9  | Attendance at Initial Child Protection Conference by<br>Health                                | 100%   | 82%    | 100%   | 96%    | 70%                  | 100%                   | 85%           |        |                                               |                                    |                                                  |                                 |                         | G           |                        |
| SG10 | Attendance at Initial Child Protection Conference by<br>Education                             | 50%    | 100%   | 92%    | 87%    | 36%                  | 86%                    | 77%           |        |                                               |                                    |                                                  |                                 |                         | А           |                        |
| SG11 | Child Protection Plan Reviews in timescale (% YTD)                                            | 98%    | 91%    | 97%    | 99%    | 98%                  | 97%                    | 86%           | 91%    | 87%                                           | 87%                                | 89%                                              | 89%                             |                         | G           | $\downarrow$           |
| SG12 | Child Protection Plan Reviews in timescale (% Each<br>Month)                                  | 100%   | 99%    | 98%    | 99%    | 100%                 | 85%                    |               |        |                                               |                                    |                                                  |                                 |                         | Α           |                        |
| SG13 | Child Protection - open over 18 months                                                        | 6.0%   | 5.0%   | 2.8%   | 3.2%   | 4.0%                 | 7.6%                   | 5.5%          |        |                                               |                                    |                                                  |                                 |                         | R           | 1                      |
| SG14 | Child Protection - open over 2 years                                                          | 2.9%   | 1.2%   | 0.9%   | 1.3%   | 1.3%                 | 1.3%                   | 2.5%          | 2.1%   | 3.0%                                          | 2.8%                               | 3.0%                                             | 2.5%                            |                         | G           | ↔                      |
| SG15 | Looked After Child Reviews in Timescale (% YTD)                                               | 86%    | 64%    | 77%    | 79%    | 81%                  | 82%                    | 87%           | 95%    |                                               |                                    |                                                  |                                 |                         | Α           | 1                      |
| SG16 | Audits completed (No Month)                                                                   | 32     | 23     | 12     | 16     | Not Yet<br>Available | Not Yet Available      | 11            |        |                                               |                                    |                                                  |                                 |                         |             |                        |
| SG17 | Audits completed (YTD)                                                                        | 32     | 55     | 67     | 83     | Not Yet<br>Available | Not Yet Available      | 132           |        |                                               |                                    |                                                  |                                 |                         |             |                        |
| SG18 | Audits rated good / outstanding (% YTD)                                                       | 16%    | 15%    | 18%    | 16%    | Not Yet<br>Available | Not Yet Available      | 35%           | 45%    |                                               |                                    |                                                  |                                 |                         |             |                        |